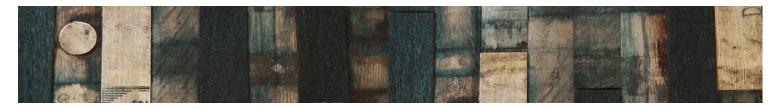

## 100% RECLAIMED

Prohibition Plank is a blend of different parts of Bourbon barrels and features varying colors from dark to light. In general you can expect approximately 40% of the material to come from the inside of the barrel and it will be blackened and charred (can be lightened up after sanding), 40% of the material will come from the outside staves of the barrel which will have iron stains left on them from the metal bands that held the barrel together and 20% of the material will come from the barrel heads which are often covered in stamps, markings, charring and even writing from the distillery and distillers themselves.

Bourbon is the most popular American Whiskey and our Prohibition Plank captures the true essence of this iconic product. By incorporating our Prohibition Plank into your project, you will truly be capturing the essence, beauty and Americana of this great distilled spirit!

## Why You're Going To Love It!

- $\cdot \ \mathsf{Hand\text{-}Crafted} \ \mathsf{from} \ \mathsf{Authentic} \ \mathsf{Whiskey} \ \mathsf{Barrels}$
- · Original Patina, Cooper's Stamps & Markings
- · Solid American White Oak
- · Hand-Made in the USA
- · No Two Planks are Exactly Alike